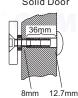

Drill an 8 mm hole through door, from sexnut bolt side only, enlarge the 8mm hole to 16mm.

Drill an 6.8 mm dia. Hole and tap M8x12.5 thread.

Drill an 8 mm hole thru door from sexnut bolt side of door, drill 12.7mmhole, 36mm in depth.